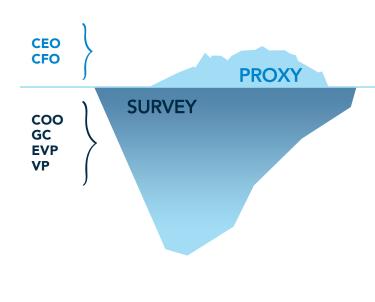

#### Accurately Benchmark Executive Positions Beyond the CEO and CFO

Equilar's Top 25 Executive Compensation Survey (ECS) is the industry's largest survey, providing a complete pay picture to help accurately compensate your executives. As the most comprehensive executive compensation survey available, Top 25 ECS has 1,300 public and private companies within its 2015 database.

ECS provides a significantly larger sample size for positions beyond the Top 5 executives, such as division heads, general counsels, HR executives, and other key executive positions.

- Publicly disclosed compensation maintains a high bias, while survey data provides a much larger pool of data to help companies appropriately benchmark pay for the entire executive team
- Top 25 ECS is consistent with long-term incentive valuation methodology standards dictated by the SEC
- Survey data is essential to make the most datainformed decision on compensation