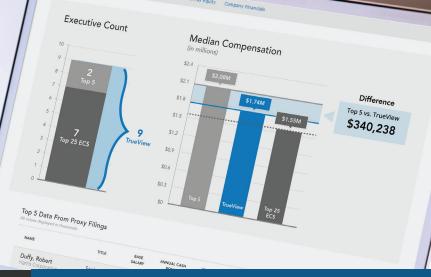

ECS provides a significantly larger sample size for positions beyond the Top 5 executives, such as division heads, general counsels, HR executives, and other key executive positions.

- Publicly disclosed compensation maintains a high bias, while survey data provides a much larger pool of data to help companies appropriately benchmark pay for the entire executive team
- Top 25 ECS is consistent with long-term incentive valuation methodology standards dictated by the SEC
- Survey data is essential to make the most datainformed decision on compensation