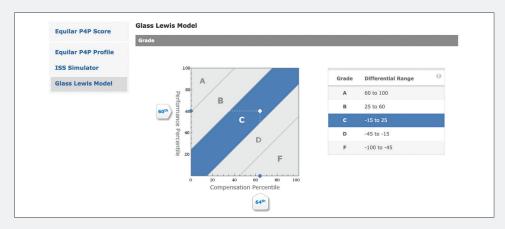

### **Shareholder Engagement**

**Equilar Pay for Performance** 

Publicly traded companies and top institutional investors rely on the Equilar Pay for Performance analysis to assess and measure alignment. Equilar Shareholder Engagement solutions assist companies with powerful tools to measure, plan and manage how pay strategies are viewed by government entities, institutional investors and the public.