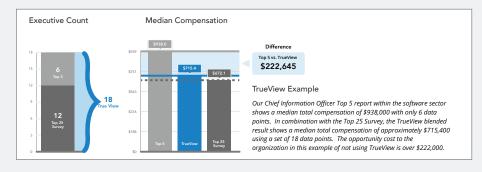

# **Executive and Board Compensation**

Equilar TrueView™

Equilar benchmarking solutions provide unlimited access to the most comprehensive executive and board compensation database available. Equilar TrueView seamlessly integrates high quality, verifiable Top 5 proxy data with the Equilar Top 25 Survey to provide a single, reliable data source unrivaled in the marketplace.