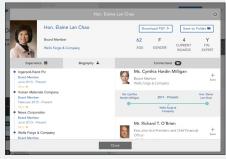

### **Board Succession Planning and Placement**

Equilar BoardEdge™

Equilar BoardEdge provides structure and transparency to your succession planning process. With BoardEdge, you can quickly and objectively benchmark the composition of your board against your peers, discover the right candidates for your succession planning needs, and connect with individuals using your executive and board network. Broaden your search using the Equilar Diversity Network and find board-ready candidates from leading ethnic and gender diversity organizations.