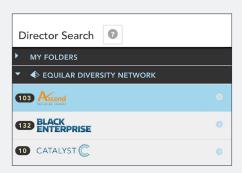

### **Board Succession Planning and Placement**

Equilar BoardEdge™

Equilar BoardEdge provides structure and transparency to your succession planning process. With BoardEdge, you can quickly and objectively benchmark the composition of your board against your peers, discover the right candidates for your succession planning needs, and connect with individuals using your executive and board network. Broaden your search using the Equilar Diversity Network and find board-ready candidates from leading ethnic and gender diversity organizations.